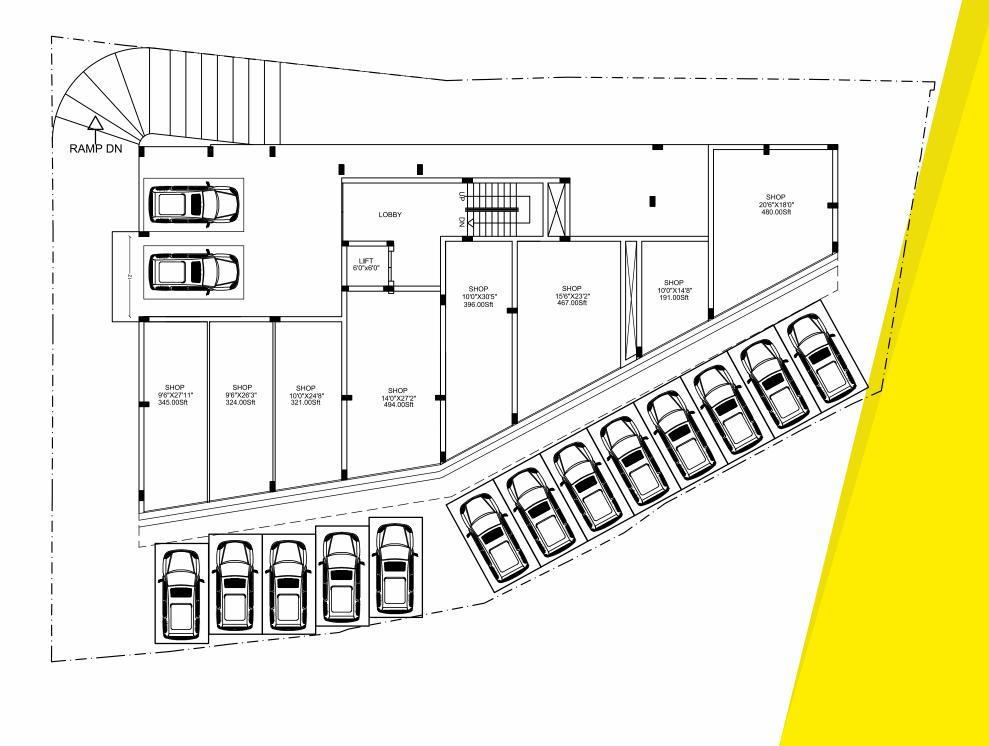

hroom walls and floors
- Granite for kitchen platform with S.S Sink. Granite for lobby and staircase floor
- Electrification using R.R / Finolex / V- Guard cables
- Roma / Anchor/ Crabtree switches
- Plumbing and drainage using Ashirwad /Ajay pipes.
- Johnson/ kohler/ ARK branded fittings
- Putty finished interior walls and weather proof painting for exterior walls
- Interlocks for Car parking area
- Kone/ Johnson Elevators
- Ashok Leyland/ Cummins/ Kirloskar Generator







- C.C.T.V + intercom facility
- 24×7 company security system
- Reticulated gas connection
- Water supply from well and corporation line
- Community Hall @ Terrace floor
- Experienced maintenance Team
- Car washing and car charging facility
- Solar lighting for common area
- Children's play area
- Gym @ Terrace floor





#### **ONGOING PROJECTS**



#### **COMPLETED PROJECTS**





#### FOR BOOKING

### +91 734 970 5555, +91 734 970 6666 +91 824 429 4055, +91 824 243 7116

PROMOTERS





1st Floor, Al-Rahaba Plaza, Mangaluru Ph: 98451 91327, 0824 4288172 E-mail : shaffiates@gmail.com