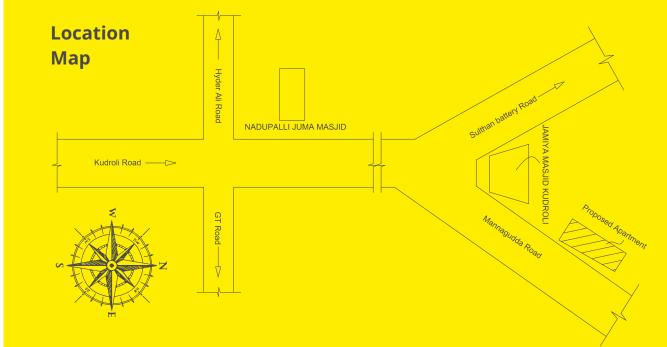

ink. Granite for lobby and staircase floor
- Electrification using R.R / Finolex / V- Guard cables
- Roma / Anchor/ Crabtree switches
- Plumbing and drainage using Ashirwad /Ajay pipes.
- Johnson/ kohler/ ARK branded fittings
- Putty finished interior walls and weather proof painting for exterior walls
- Interlocks for Car parking area
- Kone/ Johnson Elevators
- Ashok Leyland/ Cummins/ Kirloskar Generator







- C.C.T.V + intercom facility
- 24×7 company security system
- Reticulated gas connection
- Water supply from well and corporation line
- Community Hall @ Terrace floor
- Experienced maintenance Team
- Car washing and car charging facility
- Solar lighting for common area
- Children's play area
- Gym @ Terrace floor





#### **ONGOING PROJECTS**



#### **COMPLETED PROJECTS**





#### FOR BOOKING

### +91 734 970 5555, +91 734 970 6666 +91 824 429 4055, +91 824 243 7116

PROMOTERS





1st Floor, Al-Rahaba Plaza, Mangaluru Ph: 98451 91327, 0824 4288172 E-mail : shaffiates@gmail.com