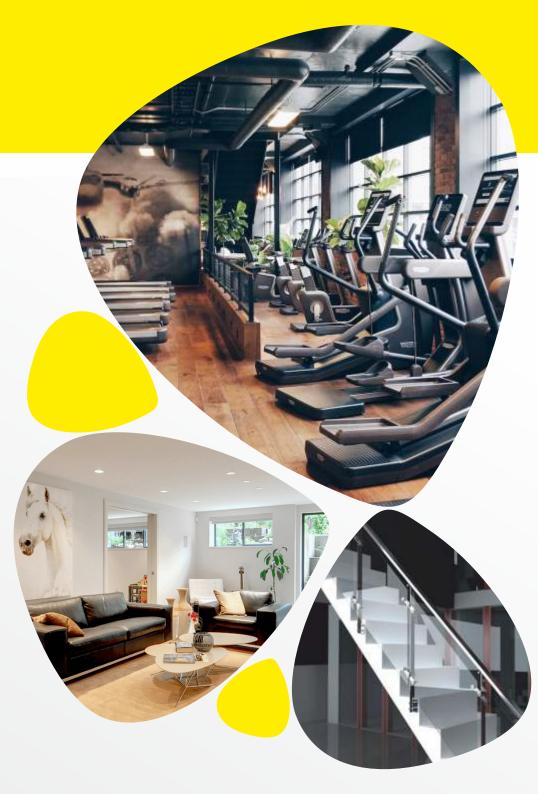

- C.C.T.V + intercom facility
- 24×7 company security system
- Reticulated gas connection
- Water supply from well and corporation line
- Community Hall @ Terrace floor
- Experienced maintenance Team
- Car washing and car charging facility
- Solar lighting for common area
- Children's play area
- Gym @ Terrace floor