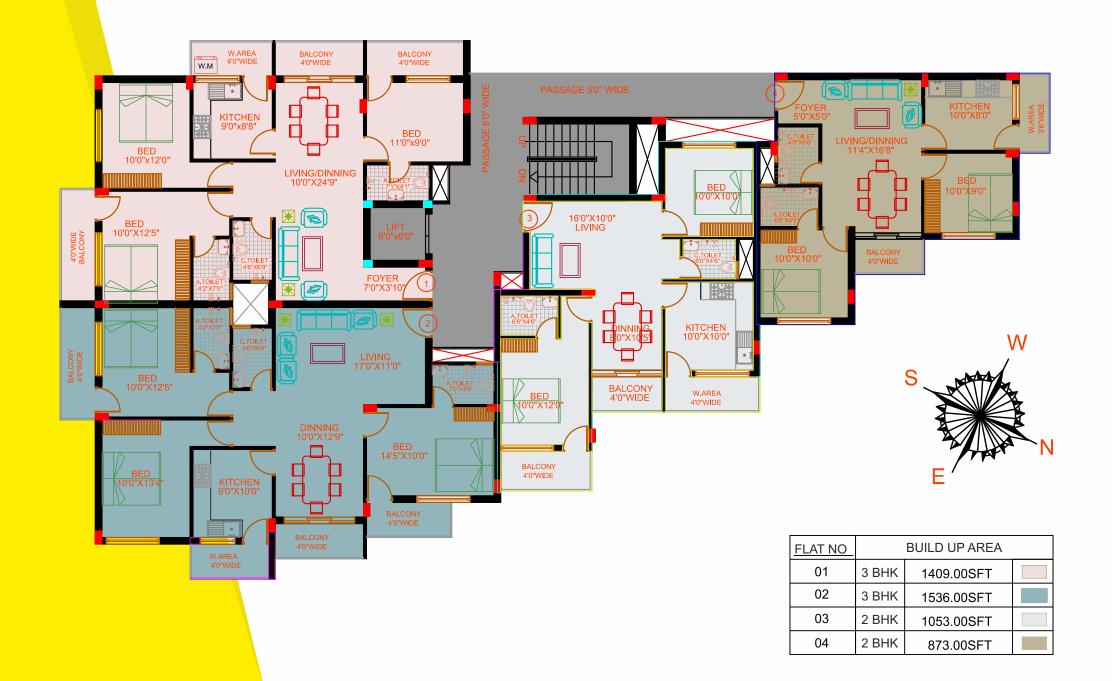

oom walls and floors
- Granite for kitchen platform with S.S Sink. Granite for lobby and staircase floor
- Electrification using R.R / Finolex / V- Guard cables
- Roma / Anchor/ Crabtree switches
- Plumbing and drainage using Ashirwad /Ajay pipes.
- Johnson/ kohler/ ARK branded fittings
- Putty finished interior walls and weather proof painting for exterior walls
- Interlocks for Car parking area
- Kone/ Johnson Elevators
- Ashok Leyland/ Cummins/ Kirloskar Generator







- C.C.T.V + intercom facility
- 24×7 company security system
- Reticulated gas connection
- Water supply from well and corporation line
- Community Hall @ Terrace floor
- Experienced maintenance Team
- Car washing and car charging facility
- Solar lighting for common area
- Children's play area
- Gym @ Terrace floor





#### **ONGOING PROJECTS**



#### **COMPLETED PROJECTS**





#### FOR BOOKING

### +91 734 970 5555, +91 734 970 6666 +91 824 429 4055, +91 824 243 7116

PROMOTERS





1st Floor, Al-Rahaba Plaza, Mangaluru Ph: 98451 91327, 0824 4288172 E-mail : shaffiates@gmail.com